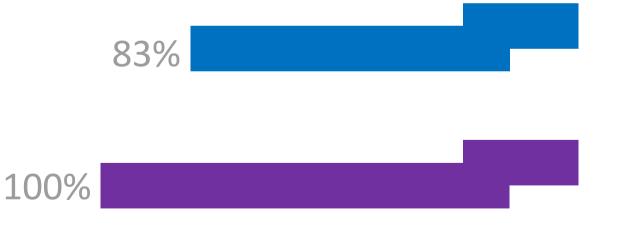

The percentage of candidates from ethnically diverse backgrounds Symmetry placed in 2022.

The percentage of candidates who identify as female Symmetry placed in 2022.

The percentage of candidates from cognitively diverse backgrounds Symmetry placed in 2022.